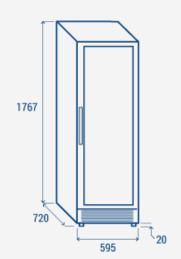

# **TECHNICAL SPECIFICATIONS**

| Capacity                         | 469 L                |
|----------------------------------|----------------------|
| Temperature                      | +5°-+10°C/+10°-+18°C |
| Consumption                      | 0.479 kWh/24h        |
| Rated Power                      | 75 W                 |
| Noise level                      | 40                   |
| Net Weight                       | 108 Kg               |
| Gross Weight                     | 122 Kg               |
| External Dimensions (WxDxH mm)   | 595x720x1767         |
| Internal Dimensions (WxDxH mm)   | 515x530x1585         |
| Packaging dimensions (WxDxH mm)  | 650x750x1820         |
| Loading quantities 20'/40'/40'HQ | 27/54/54             |

## **PRODUCT DIMENSIONS**